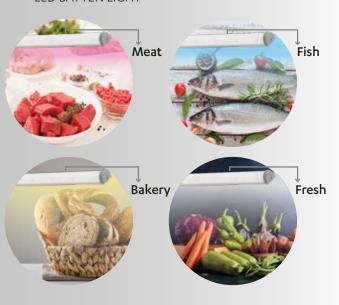

IP Class : IP40

**Options** : Color Temperature:

Red/Green/Blue/Amber/Meat

Including magnet that sticks on metal perfectly.

Optional Magnetic Led Bar Light

It manufactures in 5 cm modular and extendable up to 3 mt.