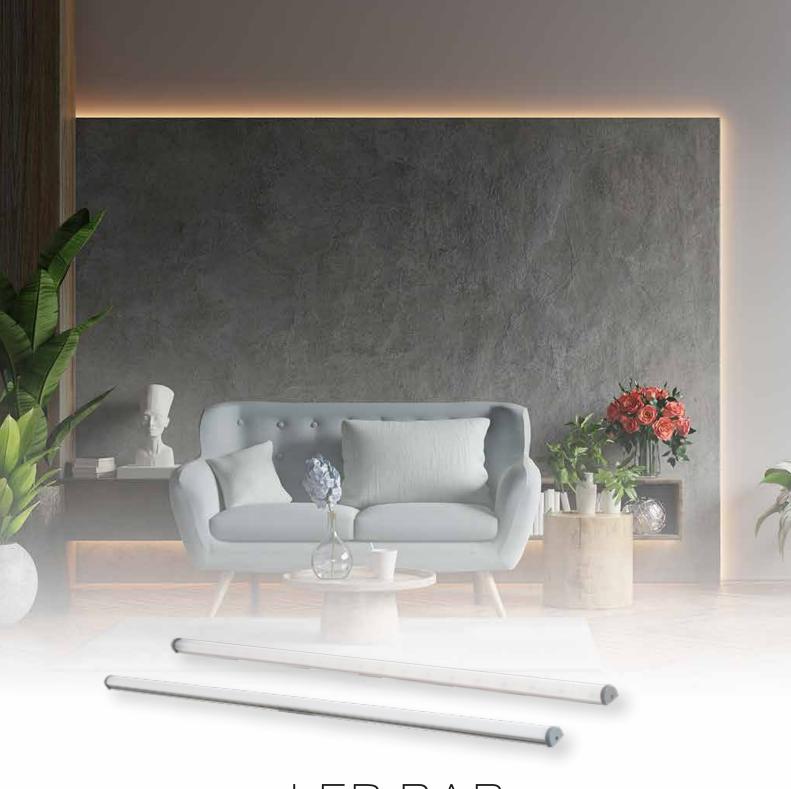

# LED BAR

## AREAS OF APPLICATION

 $\textbf{Shops} \bullet \textbf{Cafes} \bullet \textbf{Restaurants} \bullet \textbf{Offices} \bullet \textbf{Training Halls} \bullet \textbf{Hospitals}$ Suitable for use in the areas requiring decorative and high lumen lighting.

# LED BAR FOOD SECTION

LED BATTEN LIGHT

1lt manufactures in 10 cm modular and extendable up to 3 mt.

FIXTURE ACCESSORIES

Hanging Kits

|   | Н |
|---|---|
| ⊢ | — |