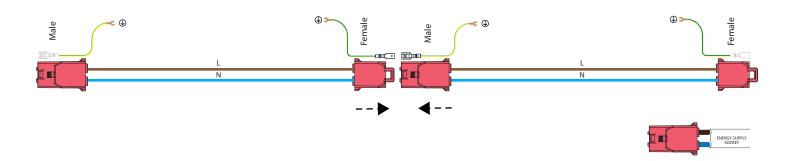

s away from metal conduit edges or sharp corners.
- 11. Do not use solvent solvent chemicals for cleaning the product, clean with warm soapy water.
- 12. The "Consumer" cannot be held responsible for any damage or injury caused by improper use and installation of the luminaire.



### **MONTAJ TALİMATI**







Push the plastic jointing device into the profile on the left side and m a k e sure that the spring-loaded button protrudes from the profile hole. Connect the male and female sockets and earthing terminals together.





Collect the cables into the armature and complete the joining process by pushing the profile on the right into the joiner.





Attach the joint covering apparatus to the joint by pressing it from below.





# **T5/T8 MARKET LUMINAIRE**

## **CONNECTION DIAGRAM**



## ASSEMBLY INSTRUCTIONS ACCORDING TO CEILING PENDANT MODEL TYPE



## **TECHNICAL SPECIFICATIONS**

| TE | Item Code | Dimension (cm) | Energy Supply     | Dimension (cm) | Qty/Carton | Carton Size (LxWxH) | G.W/Carton |
|----|-----------|----------------|-------------------|----------------|------------|---------------------|------------|
| T5 | LMR20.150 | 150            | Continuous Energy | 40x1470x40mm   | 15         | 270x1500x170mm      | 8 kg       |
|    | LMR20.300 | 300            | Hopping Energy    | 40x2950x40mm   | 16         | 250x3000x170mm      | 19.6 kg    |
|    |           |                |                   |                |            |                     |            |

| T8 | Item Code | Dimension (cm) | Energy Supply     | Dimension (cm) | Qty/Carton | Carto