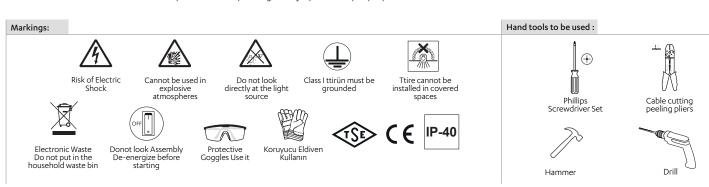

### **WARNINGS**

- 1. LED Light sources are extremely bright. Do not look directly into the LED beam to avoid damage to the eyes.
- 2. The light source in this luminaire can be changed by the End user.
- Make sure that the barcode, model and serial number of the product are not damaged.
  If these are not read or are worn out, your product will be out of warranty.
- 4. In case of damage to the external twisted cable or cord of this luminaire; must be replaced only by the manufacturer or its authorized service agent or equivalent qualified personnel in order to avoid a hazard.
- 5. This luminaire is suitable for use at ambient temperatures between -20°C and +50°C.
- 6. This luminaire is suitable for indoor use and is not suitable for environments with explosive and corrosive gases.
- 7. The luminaire should not be mounted on surfaces that will prevent natural air circulation or be covered. In order to prevent overheating that may occur during use, care should be taken to ensure that there is sufficient air space between the luminaire body and the surrounding objects.
- 8. Disconnect the power before starting installation. The supply voltage of the luminaire is 230V AC 50-60Hz and the product must be connected to the ground line and a fuse and residual current relay of appropriate value must be installed on the line.
- 9. Inappropriate voltage or connection type, high pulse energy discharges (such as lightning), mains power surges, unauthorized intervention to product components, modifications to the product will void the product warranty.
- 10. To prevent damage or abrasion to the cables, connect the cables away from metal conduit edges or sharp corners.
- 11. Do not use solvent solvent chemicals for cleaning the product, clean with warm soapy water.
- 12. The "Consumer" cannot be held responsible for any damage or injury caused by improper use and installation of the luminaire.