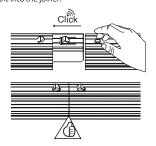

### **MONTAJ TALİMATI**

Push the plastic jointing device into the profile on the left side and m a k e sure that the spring-loaded button protrudes from the profile hole. Connect the male and female sockets and earthing terminals together.

Collect the cables into the armature and complete the joining process by pushing the profile on the right into the joiner.

Attach the joint covering apparatus to the joint by pressing it from below.