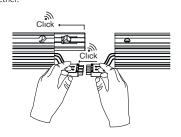

### **MONTAJ TALİMATI**

Push the plastic jointing device into the profile on the left side and m a k e sure that the spring-loaded button protrudes from the profile hole. Connect the male and female sockets and earthing terminals together.

Collect the cables into the armature and complete the joining process by pushing the profile on the right into the joiner.

Attach the joint covering apparatus to the joint by pressing it from below.