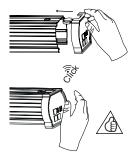

### **MONTAJ TALİMATI**

Push the plastic jointing device into the profile on the left side and m a k e sure that the spring-loaded button protrudes from the profile hole. Connect the male and female sockets and earthing terminals together.

Collect the cables into the armature and complete the joining process by pushing the profile on the right into the joiner.

Attach the joint covering apparatus to the joint by pressing it from below.