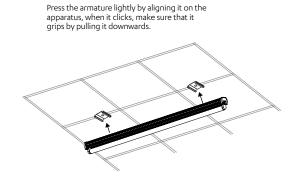

e supply voltage of the luminaire is 230V AC 50-60Hz and the product must be connected to the ground line and a fuse and residual current relay of appropriate value must be installed on the line.
- 9. Inappropriate voltage or connection type, high pulse energy discharges (such as lightning), mains power surges, unauthorized intervention to product components, modifications to the product will void the product warranty.
- 10. To prevent damage or abrasion to the cables, connect the cables away from metal conduit edges or sharp corners.
- 11. Do not use solvent solvent chemicals for cleaning the product, clean with warm soapy water.
- 12. The "Consumer" cannot be held responsible for any damage or injury caused by improper use and installation of the luminaire.



### **MONTAJ TALİMATI**







Push the plastic jointing device into the profile on the left side and m a k e sure that the spring-loaded button protrudes from the profile hole. Connect the male and female sockets and earthing terminals together.





Collect the cables into the armature and complete the joining process by pushing the profile on the right into the joiner.





Attach the joint covering apparatus to the joint by pressing it from below.





# **T5/T8 MARKET LUMINAIRE**

## **CONNECTION DIAGRAM**



## ASSEMBLY INSTRUCTIONS ACCORDING TO CEILING PENDANT MODEL TYPE



## **TECHNICAL SPECIFICATIONS**

| TE | Item Code | Dimension (cm) | Energy Supply     | Dimension (cm) | Qty/Carton | Carton Size (LxWxH) | G.W/Carton |
|----|-----------|----------------|-------------------|----------------|------------|