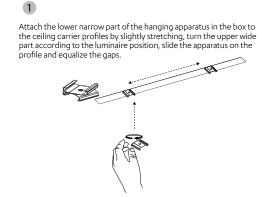

The supply voltage of the luminaire is 230V AC 50-60Hz and the product must be connected to the ground line and a fuse and residual current relay of appropriate value must be installed on the line.
- 9. Inappropriate voltage or connection type, high pulse energy discharges (such as lightning), mains power surges, unauthorized intervention to product components, modifications to the product will void the product warranty.
- 10. To prevent damage or abrasion to the cables, connect the cables away from metal conduit edges or sharp corners.
- 11. Do not use solvent solvent chemicals for cleaning the product, clean with warm soapy water.
- 12. The "Consumer" cannot be held responsible for any damage or injury caused by improper use and installation of the luminaire.



### **MONTAJ TALİMATI**







Push the plastic jointing device into the profile on the left side and m a k e sure that the spring-loaded button protrudes from the profile hole. Connect the male and female sockets and earthing terminals together.





Collect the cables into the armature and complete the joining process by pushing the profile on the right into the joiner.





Attach the joint covering apparatus to the joint by pressing it from below.





# **T5/T8 MARKET LUMINAIRE**

## **CONNECTION DIAGRAM**



## ASSEMBLY INSTRUCTIONS ACCORDING TO CEILING PENDANT MODEL TYPE



## **TECHNICAL SPECIFICATIONS**

| TE | Item Code | Dimension (cm) | Energy Supply     | Dimension (cm) | Qty/Carton | Carton Size (LxWxH) | G.W/Carton |
|----|-----------|----------------|-------------------|----------------|-----------