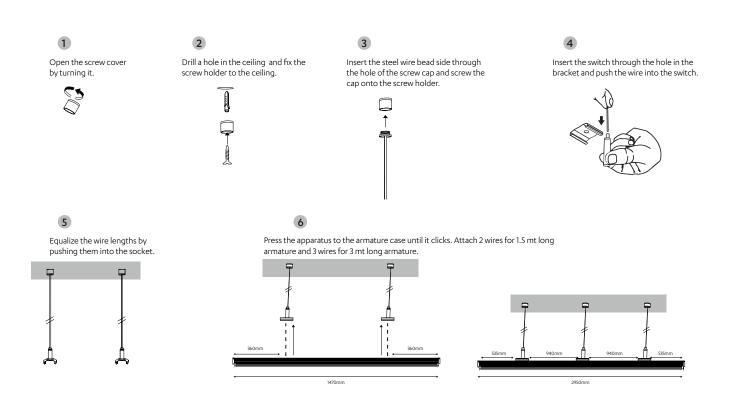

olvent solvent chemicals for cleaning the product, clean with warm soapy water.
- 12. The "Consumer" cannot be held responsible for any damage or injury caused by improper use and installation of the luminaire.



### **MONTAJ TALİMATI**







Push the plastic jointing device into the profile on the left side and m a k e sure that the spring-loaded button protrudes from the profile hole. Connect the male and female sockets and earthing terminals together.





Collect the cables into the armature and complete the joining process by pushing the profile on the right into the joiner.





Attach the joint covering apparatus to the joint by pressing it from below.





# **T5/T8 MARKET LUMINAIRE**

## **CONNECTION DIAGRAM**



## ASSEMBLY INSTRUCTIONS ACCORDING TO CEILING PENDANT MODEL TYPE



## **TECHNICAL SPECIFICATIONS**

| TE | Item Code | Dimension (cm) | Energy Supply     | Dimension (cm) | Qty/Carton | Carton Size (LxWxH) | G.W/Carton |
|----|-----------|----------------|-------------------|----------------|------------|---------------------|------------|
| T5 | LMR20.150 | 150            | Continuous Energy | 40x1470x40mm   | 15         | 270x1500x170mm      | 8 kg       |
|    | LMR20.300 | 300            | Hopping Energy    | 40x2950x40mm   | 16         | 250x3000x170mm      | 19.6 kg    |
|    |           |                |                   |                |            |                     |            |

| T8 | Item Code | Dimension (cm) | Energy Supply     | Dimension (cm) | Qty/Carton | Carton Size (LxWxH) | G.W/Carton |
|----|-----------|----------------|---